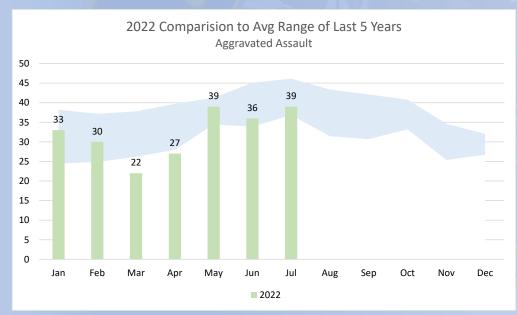

#### 2022 Crimes Compared to Average Range of Last 5 Years

## Part 1 Crimes

| Crime Description                 | May-22 | June-22 | July-22 | Percent Change | July-21 | Percent Change | YTD-21 | YTD-22 | Percent Change |
|-----------------------------------|--------|---------|---------|----------------|---------|----------------|--------|--------|----------------|
| Homicide                          | 0      | 0       | 0       |                | 1       | -100%          | 3      | 2      | -33%           |
| Rape                              | 5      | 7       | 7       | 0%             | 9       | -22%           | 45     | 36     | -20%           |
| Robbery                           | 9      | 7       | 4       | -43%           | 4       | 0%             | 49     | 51     | 4%             |
| Aggravated Assault                | 39     | 36      | 39      | 8%             | 50      | -22%           | 267    | 226    | -15%           |
| Total Violent Crimes              | 53     | 50      | 50      | 0%             | 64      | -22%           | 364    | 315    | -13%           |
| Residential Burglaries            | 9      | 11      | 8       | -27%           | 15      | -47%           | 59     | 63     | 7%             |
| Commercial Burglaries             | 7      | 7       | 7       | 0%             | 10      | -30%           | 84     | 50     | -40%           |
| Burglary/Theft from Vehicle(BTFV) | 29     | 20      | 28      | 40%            | 45      | -38%           | 336    | 205    | -39%           |
| Grand Theft Auto (GTA)            | 20     | 8       | 10      | 25%            | 21      | -52%           | 132    | 111    | -16%           |
| Other Theft                       | 140    | 112     | 108     | -4%            | 139     | -22%           | 800    | 795    | -1%            |
| Arson                             | 3      | 2       | 2       | 0%             | 3       | -33%           | 19     | 14     | -26%           |
| Total Property Crimes             | 208    | 160     | 163     | 2%             | 233     | -30%           | 1430   | 1238   | -13%           |
| Nata Bata was ba abawa dala       |        | 240     |         |                |         |                |        |        |                |