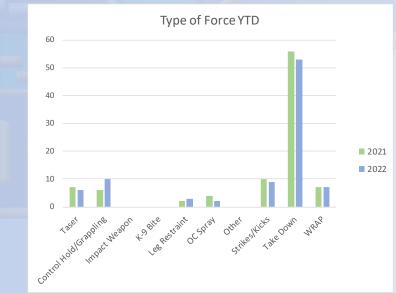

## Use of Force

| Use of Force Totals*            | May-22  | June-22 | July-22 | Percent Change        | July-21 | Percent Change | YTD-21 | YTD-22 | Percent Change |
|---------------------------------|---------|---------|---------|-----------------------|---------|----------------|--------|--------|----------------|
| Number of UOF                   | 12      | 17      | 10      | -41%                  | 12      | -17%           | 93     | 89     | -4%            |
| Number of 148 PC/69 PC Reports  | 21      | 26      | 23      | -12%                  | 21      | 10%            | 156    | 161    | 3%             |
|                                 |         |         |         |                       |         |                |        |        |                |
| Type of Force**                 | May-22  | June-22 | July-22 | <b>Percent Change</b> | July-21 | Percent Change | YTD-21 | YTD-22 | Percent Change |
| Taser                           | 0       | 2       | 1       | -50%                  | 0       |                | 7      | 6      | -14%           |
| Control Hold/Grappling          | 2       | 2       | 0       | -100%                 | 0       |                | 6      | 10     | 67%            |
| Firearm                         | 0       | 0       | 0       |                       | 0       |                | 0      | 0      |                |
| Extended Range Impact Weapon    | 0       | 0       | 0       |                       | 0       |                | 1      | 1      | 0%             |
| Impact Weapon                   | 0       | 0       | 0       |                       | 0       |                | 0      | 0      |                |
| K-9 Bite                        | 0       | 0       | 0       |                       | 0       |                | 0      | 0      |                |
| Leg Restraint                   | 0       | 1       | 1       | 0%                    | 1       | 0%             | 2      | 3      | 50%            |
| OC Spray                        | 0       | 1       | 0       | -100%                 | 0       |                | 4      | 2      | -50%           |
| Other                           | 0       | 0       | 0       |                       | 0       |                | 0      | 0      |                |
| Strikes/Kicks                   | 0       | 2       | 1       | -50%                  | 3       | -67%           | 10     | 9      | -10%           |
| Take Down                       | 10      | 9       | 5       | -44%                  | 8       | -38%           | 56     | 53     | -5%            |
| WRAP                            | 0       | 1       | 2       | 100%                  | 0       |                | 7      | 7      | 0%             |
|                                 |         |         |         |                       |         |                |        |        |                |
| Treatment                       | May-22  | June-22 | July-22 | Percent Change        | July-21 | Percent Change | YTD-21 | YTD-22 | Percent Change |
| No Treatment Necessary          | 5       | 6       | 6       | 0%                    | 1       | 500%           | 31     | 32     | 3%             |
| Refused Treatment               | 2       | 1       | 1       | 0%                    | 0       |                | 10     | 9      | -10%           |
| Transported to Hospital         | 2       | 3       | 3       | 0%                    | 7       | -57%           | 36     | 24     | -33%           |
| Treated On Scene                | 0       | 4       | 0       | -100%                 | 0       |                | 9      | 13     | 44%            |
| Not Reported                    | 3       | 3       | 0       | -100%                 | 4       | -100%          | 7      | 11     | 57%            |
| Grand Total                     | 12      | 17      | 10      | -41%                  | 12      | -17%           | 93     | 89     | -4%            |
| Note: Data may be skewed due to | COVID19 |         |         |                       |         |                |        |        |                |