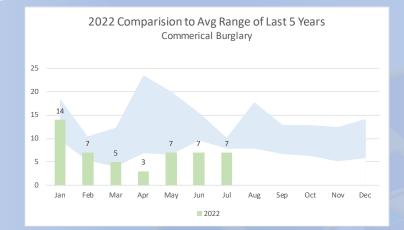

| 21      | -52%           | 132    | 111    | -16%           |
| Other Theft                       | 140    | 112     | 108     | -4%            | 139     | -22%           | 800    | 795    | -1%            |
| Arson                             | 3      | 2       | 2       | 0%             | 3       | -33%           | 19     | 14     | -26%           |
| Total Property Crimes             | 208    | 160     | 163     | 2%             | 233     | -30%           | 1430   | 1238   | -13%           |
| Nata Bata was ba abawa dala       |        | 240     |         |                |         |                |        |        |                |

Note: Data may be skewed due to COVID19







### Part 1 Crimes

#### 2022 Crimes Compared to Average Range of Last 5 Years































## Response Times

| Average Respon              | May-22            | June-22 | July-22 |      |
|-----------------------------|-------------------|---------|---------|------|
| Priority 1                  | Avg Queue Time    | 1.8     | 1.8     | 1.5  |
| P3 TARGET 7.0               | Avg Drive Time    | 3.5     | 3.7     | 3.2  |
| In-Progress (May result in  | Avg Response Time | 5.3     | 5.5     | 4.7  |
| injury or death)            | Number of Calls   | 57      | 66      | 80   |
| Priority 2                  | Avg Queue Time    | 8.3     | 8.7     | 9.4  |
| P3 TARGET 14.5              | Avg Drive Time    | 5.1     | 5.2     | 5.9  |
| In-Progress (May not result | Avg Response Time | 13.4    | 13.9    | 15.2 |
| in injury or death)         | Number of Calls   | 537