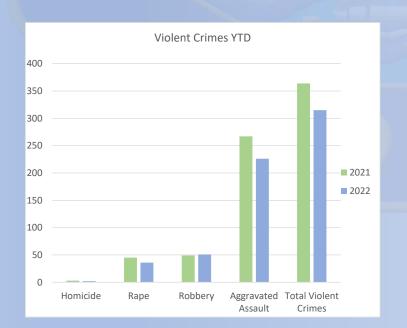

## Part 1 Crimes

| Crime Description                 | May-22 | June-22 | July-22 | Percent Change | July-21 | Percent Change | YTD-21 | YTD-22 | Percent Change |
|-----------------------------------|--------|---------|---------|----------------|---------|----------------|--------|--------|----------------|
| Homicide                          | 0      | 0       | 0       |                | 1       | -100%          | 3      | 2      | -33%           |
| Rape                              | 5      | 7       | 7       | 0%             | 9       | -22%           | 45     | 36     | -20%           |
| Robbery                           | 9      | 7       | 4       | -43%           | 4       | 0%             | 49     | 51     | 4%             |
| Aggravated Assault                | 39     | 36      | 39      | 8%             | 50      | -22%           | 267    | 226    | -15%           |
| Total Violent Crimes              | 53     | 50      | 50      | 0%             | 64      | -22%           | 364    | 315    | -13%           |
| Residential Burglaries            | 9      | 11      | 8       | -27%           | 15      | -47%           | 59     | 63     | 7%             |
| Commercial Burglaries             | 7      | 7       | 7       | 0%             | 10      | -30%           | 84     | 50     | -40%           |
| Burglary/Theft from Vehicle(BTFV) | 29     | 20      | 28      | 40%            | 45      | -38%           | 336    | 205    | -39%           |
| Grand Theft Auto (GTA)            | 20     | 8       | 10      | 25%            | 21      | -52%           | 132    | 111    | -16%           |
| Other Theft                       | 140    | 112     | 108     | -4%            | 139     | -22%           | 800    | 795    | -1%            |
| Arson                             | 3      | 2       | 2       | 0%             | 3       | -33%           | 19     | 14     | -26%           |
| Total Property Crimes             | 208    | 160     | 163     | 2%             | 233     | -30%           | 1430   | 1238   | -13%           |
| Nata Bata was ba abawa dala       |        | 240     |         |                |         |                |        |        |                |