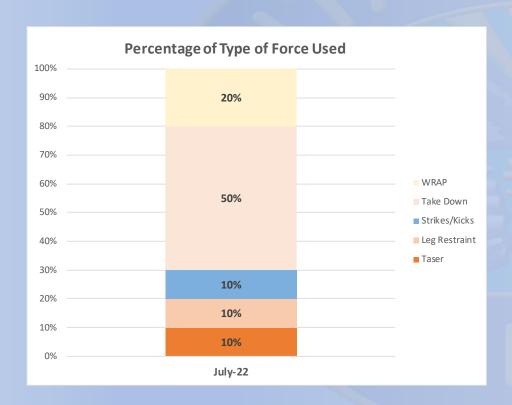

## Use of Force

| Use of Force Totals*            | May-22  | June-22 | July-22 | Percent Change        | July-21 | Percent Change | YTD-21 | YTD-22 | Percent Change |
|---------------------------------|---------|---------|---------|-----------------------|---------|----------------|--------|--------|----------------|
| Number of UOF                   | 12      | 17      | 10      | -41%                  | 12      | -17%           | 93     | 89     | -4%            |
| Number of 148 PC/69 PC Reports  | 21      | 26      | 23      | -12%                  | 21      | 10%            | 156    | 161    | 3%             |
|                                 |         |         |         |                       |         |                |        |        |                |
| Type of Force**                 | May-22  | June-22 | July-22 | <b>Percent Change</b> | July-21 | Percent Change | YTD-21 | YTD-22 | Percent Change |
| Taser                           | 0       | 2       | 1       | -50%                  | 0       |                | 7      | 6      | -14%           |
| Control Hold/Grappling          | 2       | 2       | 0       | -100%                 | 0       |                | 6      | 10     | 67%            |
| Firearm                         | 0       | 0       | 0       |                       | 0       |                | 0      | 0      |                |
| Extended Range Impact Weapon    | 0       | 0       | 0       |                       | 0       |                | 1      | 1      | 0%             |
| Impact Weapon                   | 0       | 0       | 0       |                       | 0       |                | 0      | 0      |                |
| K-9 Bite                        | 0       | 0       | 0       |                       | 0       |                | 0      | 0      |                |
| Leg Restraint                   | 0       | 1       | 1       | 0%                    | 1       | 0%             | 2      | 3      | 50%            |
| OC Spray                        | 0       | 1       | 0       | -100%                 | 0       |                | 4      | 2      | -50%           |
| Other                           | 0       | 0       | 0       |                       | 0       |                | 0      | 0      |                |
| Strikes/Kicks                   | 0       | 2       | 1       | -50%                  | 3       | -67%           | 10     | 9      | -10%           |
| Take Down                       | 10      | 9       | 5       | -44%                  | 8       | -38%           | 56     | 53     | -5%            |
| WRAP                            | 0       | 1       | 2       | 100%                  | 0       |                | 7      | 7      | 0%             |
|                                 |         |         |         |                       |         |                |        |        |                |
| Treatment                       | May-22  | June-22 | July-22 | Percent Change        | July-21 | Percent Change | YTD-21 | YTD-22 | Percent Change |
| No Treatment Necessary          | 5       | 6       | 6       | 0%                    | 1       | 500%           | 31     | 32     | 3%             |
| Refused Treatment               | 2       | 1       | 1       | 0%                    | 0       |                | 10     | 9      | -10%           |
| Transported to Hospital         | 2       | 3       | 3       | 0%                    | 7       | -57%           | 36     | 24     | -33%           |
| Treated On Scene                | 0       | 4       | 0       | -100%                 | 0       |                | 9      | 13     | 44%            |
| Not Reported                    | 3       | 3       | 0       | -100%                 | 4       | -100%          | 7      | 11     | 57%            |
| Grand Total                     | 12      | 17      | 10      | -41%                  | 12      | -17%           | 93     | 89     | -4%            |
| Note: Data may be skewed due to | COVID19 |         |         |                       |         |                |        |        |                |

<sup>\*</sup>Number of reports with use of force

<sup>\*\*</sup>Because more than one type of force could be used, the highest force type is reported.