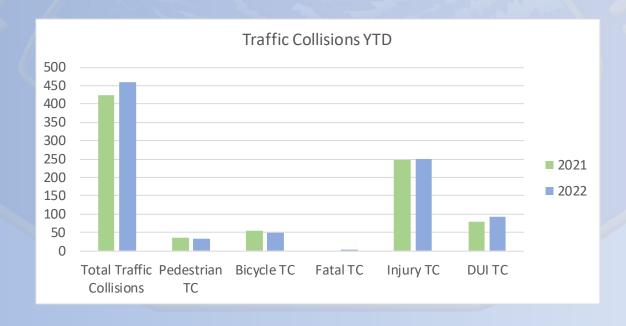

## **Traffic Collisions**

| Traffic                  | May-22  | June-22   | July-22 | Percent Change | July-21 | Percent Change | YTD-21 | YTD-22 | Percent Change |
|--------------------------|---------|-----------|---------|----------------|---------|----------------|--------|--------|----------------|
| Total Traffic Collisions | 52      | 63        | 80      | 27%            | 75      | 7%             | 424    | 459    | 8%             |
| Pedestrian TC            | 6       | 1         | 7       | 600%           | 7       | 0%             | 36     | 33     | -8%            |
| Bicycle TC               | 2       | 4         | 12      | 200%           | 9       | 33%            | 56     | 50     | -11%           |
| Fatal TC                 | 0       | 0         | 0       |                | 0       |                | 0      | 2      |                |
| Injury TC                | 24      | 30        | 47      | 57%            | 40      | 18%            | 248    | 250    | 1%             |
| DUI TC                   | 13      | 14        | 13      | -7%            | 15      | -13%           | 78     | 92     | 18%            |
| Note: Data may be s      | kewed d | ue to CO\ | /ID19   |                |         |                |        |        |                |