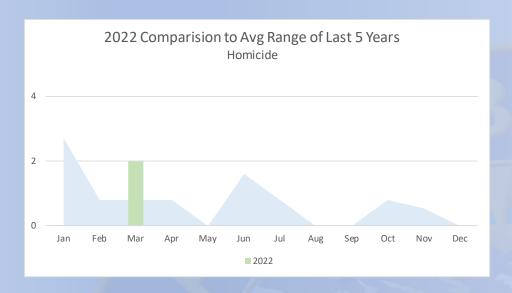

#### 2022 Crimes Compared to Average Range of Last 5 Years

## Part 1 Crimes

| Crime Description                 | May-22 | June-22 | July-22 | Percent Change | July-21 | Percent Change | YTD-21 | YTD-22 | Percent Change |
|-----------------------------------|--------|---------|---------|----------------|---------|----------------|--------|--------|----------------|
| Homicide                          | 0      | 0       | 0       |                | 1       | -100%          | 3      | 2      | -33%           |
| Rape                              | 5      | 7       | 7       | 0%             | 9       | -22%           | 45     | 36     | -20%           |
| Robbery                           | 9      | 7       | 4       | -43%           | 4       | 0%             | 49     | 51     | 4%             |
| Aggravated Assault                | 39     | 36      | 39      | 8%             | 50      | -22%           | 267    | 226    | -15%           |
| Total Violent Crimes              | 53     | 50      | 50      | 0%             | 64      | -22%           | 364    | 315    | -13%           |
| Residential Burglaries            | 9      | 11      | 8       | -27%           | 15      | -47%           | 59     | 63     | 7%             |
| Commercial Burglaries             | 7      | 7       | 7       | 0%             | 10      | -30%           | 84     | 50     | -40%           |
| Burglary/Theft from Vehicle(BTFV) | 29     | 20      | 28      | 40%            | 45      | -38%           | 336    | 205    | -39%           |
| Grand Theft Auto (GTA)            | 20     | 8       | 10      | 25%            | 21      | -52%           | 132    | 111    | -16%           |
| Other Theft                       | 140    | 112     | 108     | -4%            | 139     | -22%           | 800    | 795    | -1%            |
| Arson                             | 3      | 2       | 2       | 0%             | 3       | -33%           | 19     | 14     | -26%           |
| Total Property Crimes             | 208    | 160     | 163     | 2%             | 233     | -30%           | 1430   | 1238   | -13%           |
| Nata Bata was ba abawa dala       |        | 240     |         |                |         |                |        |        |                |