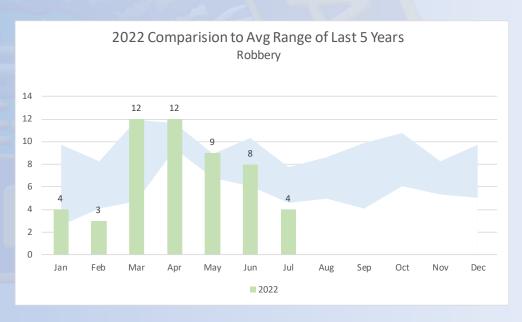

#### 2022 Crimes Compared to Average Range of Last 5 Years

## Part 1 Crimes

| Crime Description                 | May-22 | June-22 | July-22 | Percent Change | July-21 | Percent Change | YTD-21 | YTD-22 | Percent Change |
|-----------------------------------|--------|---------|---------|----------------|---------|----------------|--------|--------|----------------|
| Homicide                          | 0      | 0       | 0       |                | 1       | -100%          | 3      | 2      | -33%           |
| Rape                              | 5      | 7       | 7       | 0%             | 9       | -22%           | 45     | 36     | -20%           |
| Robbery                           | 9      | 7       | 4       | -43%           | 4       | 0%             | 49     | 51     | 4%             |
| Aggravated Assault                | 39     | 36      | 39      | 8%             | 50      | -22%           | 267    | 226    | -15%           |
| Total Violent Crimes              | 53     | 50      | 50      | 0%             | 64      | -22%           | 364    | 315    | -13%           |
| Residential Burglaries            | 9      | 11      | 8       | -27%           | 15      | -47%           | 59     | 63     | 7%             |
| Commercial Burglaries             | 7      | 7       | 7       | 0%             | 10      | -30%           | 84     | 50     | -40%           |
| Burglary/Theft from Vehicle(BTFV) | 29     | 20      | 28      | 40%            | 45      | -38%           | 336    | 205    | -39%           |
| Grand Theft Auto (GTA)            | 20     | 8       | 10      | 25%            | 21      | -52%           | 132    | 111    | -16%           |
| Other Theft                       | 140    | 112     | 108     | -4%            | 139     | -22%           | 800    | 795    | -1%            |
| Arson                             | 3      | 2       | 2       | 0%             | 3       | -33%           | 19     | 14     | -26%           |
| Total Property Crimes             | 208    | 160     | 163     | 2%             | 233     | -30%           | 1430   | 1238   | -13%           |
| Nata Bata was ba abawa dala       |        | 240     |         |                |         |                |        |        |                |