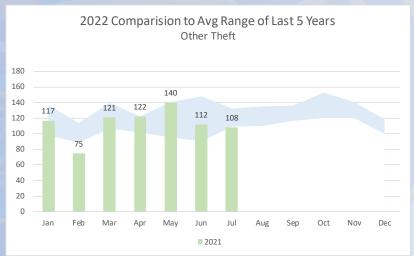

#### 2022 Crimes Compared to Average Range of Last 5 Years

## Part 1 Crimes

| Crime Description                 | May-22 | June-22 | July-22 | Percent Change | July-21 | Percent Change | YTD-21 | YTD-22 | Percent Change |
|-----------------------------------|--------|---------|---------|----------------|---------|----------------|--------|--------|----------------|
| Homicide                          | 0      | 0       | 0       |                | 1       | -100%          | 3      | 2      | -33%           |
| Rape                              | 5      | 7       | 7       | 0%             | 9       | -22%           | 45     | 36     | -20%           |
| Robbery                           | 9      | 7       | 4       | -43%           | 4       | 0%             | 49     | 51     | 4%             |
| Aggravated Assault                | 39     | 36      | 39      | 8%             | 50      | -22%           | 267    | 226    | -15%           |
| Total Violent Crimes              | 53     | 50      | 50      | 0%             | 64      | -22%           | 364    | 315    | -13%           |
| Residential Burglaries            | 9      | 11      | 8       | -27%           | 15      | -47%           | 59     | 63     | 7%             |
| Commercial Burglaries             | 7      | 7       | 7       | 0%             | 10      | -30%           | 84     | 50     | -40%           |
| Burglary/Theft from Vehicle(BTFV) | 29     | 20      | 28      | 40%            | 45      | -38%           | 336    | 205    | -39%           |
| Grand Theft Auto (GTA)            | 20     | 8       | 10      | 25%            | 21      | -52%           | 132    | 111    | -16%           |
| Other Theft                       | 140    | 112     | 108     | -4%            | 139     | -22%           | 800    | 795    | -1%            |
| Arson                             | 3      | 2       | 2       | 0%             | 3       | -33%           | 19     | 14     | -26%           |
| Total Property Crimes             | 208    | 160     | 163     | 2%             | 233     | -30%           | 1430   | 1238   | -13%           |
| Nata Bata was ba abawa dala       |        | 240     |         |                |         |                |        |        |                |