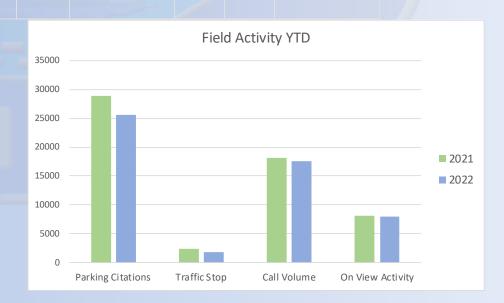

## Field Activity

| May-22 | June-22                                                               | July-22                                                                                                                                                                                 | Percent Change                                                                                                                                                                                                                                                                 | July-21                                                                                                                                                                                                                                                                                                                                                                                                       | Percent Change                                                                                                                                                                                                                                                                                                                                                                                                                                                                                                                            | YTD-21                                                                                                                                                                                                                                                                                                                                                                                                                                                                                                                                                                                                                                 | YTD-22                                                                                                                                                                                                                                                                                                                                                                                                                                                                                                                                                                                                                                                                                                                                                     | Percent Change                                                                                                                                                                                                                                                                                                                                                                                                                                                                                                                                                                                                                                                                                                                                                                                                                                                                                                                                                                                                                                    |
|--------|-----------------------------------------------------------------------|-----------------------------------------------------------------------------------------------------------------------------------------------------------------------------------------|--------------------------------------------------------------------------------------------------------------------------------------------------------------------------------------------------------------------------------------------------------------------------------|---------------------------------------------------------------------------------------------------------------------------------------------------------------------------------------------------------------------------------------------------------------------------------------------------------------------------------------------------------------------------------------------------------------|-------------------------------------------------------------------------------------------------------------------------------------------------------------------------------------------------------------------------------------------------------------------------------------------------------------------------------------------------------------------------------------------------------------------------------------------------------------------------------------------------------------------------------------------|----------------------------------------------------------------------------------------------------------------------------------------------------------------------------------------------------------------------------------------------------------------------------------------------------------------------------------------------------------------------------------------------------------------------------------------------------------------------------------------------------------------------------------------------------------------------------------------------------------------------------------------|------------------------------------------------------------------------------------------------------------------------------------------------------------------------------------------------------------------------------------------------------------------------------------------------------------------------------------------------------------------------------------------------------------------------------------------------------------------------------------------------------------------------------------------------------------------------------------------------------------------------------------------------------------------------------------------------------------------------------------------------------------|---------------------------------------------------------------------------------------------------------------------------------------------------------------------------------------------------------------------------------------------------------------------------------------------------------------------------------------------------------------------------------------------------------------------------------------------------------------------------------------------------------------------------------------------------------------------------------------------------------------------------------------------------------------------------------------------------------------------------------------------------------------------------------------------------------------------------------------------------------------------------------------------------------------------------------------------------------------------------------------------------------------------------------------------------|
| 80     | 75                                                                    | 104                                                                                                                                                                                     | 39%                                                                                                                                                                                                                                                                            | 114                                                                                                                                                                                                                                                                                                                                                                                                           | -9%                                                                                                                                                                                                                                                                                                                                                                                                                                                                                                                                       | 631                                                                                                                                                                                                                                                                                                                                                                                                                                                                                                                                                                                                                                    | 614                                                                                                                                                                                                                                                                                                                                                                                                                                                                                                                                                                                                                                                                                                                                                        | -3%                                                                                                                                                                                                                                                                                                                                                                                                                                                                                                                                                                                                                                                                                                                                                                                                                                                                                                                                                                                                                                               |
| 113    | 84                                                                    | 107                                                                                                                                                                                     | 27%                                                                                                                                                                                                                                                                            | 120                                                                                                                                                                                                                                                                                                                                                                                                           | -11%                                                                                                                                                                                                                                                                                                                                                                                                                                                                                                                                      | 678                                                                                                                                                                                                                                                                                                                                                                                                                                                                                                                                                                                                                                    | 657                                                                                                                                                                                                                                                                                                                                                                                                                                                                                                                                                                                                                                                                                                                                                        | -3%                                                                                                                                                                                                                                                                                                                                                                                                                                                                                                                                                                                                                                                                                                                                                                                                                                                                                                                                                                                                                                               |
| 216    | 170                                                                   | 177                                                                                                                                                                                     | 4%                                                                                                                                                                                                                                                                             | 171                                                                                                                                                                                                                                                                                                                                                                                                           | 4%                                                                                                                                                                                                                                                                                                                                                                                                                                                                                                                                        | 1103                                                                                                                                                                                                                                                                                                                                                                                                                                                                                                                                                                                                                                   | 1225                                                                                                                                                                                                                                                                                                                                                                                                                                                                                                                                                                                                                                                                                                                                                       | 11%                                                                                                                                                                                                                                                                                                                                                                                                                                                                                                                                                                                                                                                                                                                                                                                                                                                                                                                                                                                                                                               |
| 25     | 21                                                                    | 21                                                                                                                                                                                      | 0%                                                                                                                                                                                                                                                                             | 24                                                                                                                                                                                                                                                                                                                                                                                                            | -13%                                                                                                                                                                                                                                                                                                                                                                                                                                                                                                                                      | 164                                                                                                                                                                                                                                                                                                                                                                                                                                                                                                                                                                                                                                    | 154                                                                                                                                                                                                                                                                                                                                                                                                                                                                                                                                                                                                                                                                                                                                                        | -6%                                                                                                                                                                                                                                                                                                                                                                                                                                                                                                                                                                                                                                                                                                                                                                                                                                                                                                                                                                                                                                               |
| 0      | 0                                                                     | 0                                                                                                                                                                                       |                                                                                                                                                                                                                                                                                | 1                                                                                                                                                                                                                                                                                                                                                                                                             | -100%                                                                                                                                                                                                                                                                                                                                                                                                                                                                                                                                     | 7                                                                                                                                                                                                                                                                                                                                                                                                                                                                                                                                                                                                                                      | 1                                                                                                                                                                                                                                                                                                                                                                                                                                                                                                                                                                                                                                                                                                                                                          | -86%                                                                                                                                                                                                                                                                                                                                                                                                                                                                                                                                                                                                                                                                                                                                                                                                                                                                                                                                                                                                                                              |
| 220    | 237                                                                   | 279                                                                                                                                                                                     | 18%                                                                                                                                                                                                                                                                            | 279                                                                                                                                                                                                                                                                                                                                                                                                           | 0%                                                                                                                                                                                                                                                                                                                                                                                                                                                                                                                                        | 1583                                                                                                                                                                                                                                                                                                                                                                                                                                                                                                                                                                                                                                   | 1473                                                                                                                                                                                                                                                                                                                                                                                                                                                                                                                                                                                                                                                                                                                                                       | -7%                                                                                                                                                                                                                                                                                                                                                                                                                                                                                                                                                                                                                                                                                                                                                                                                                                                                                                                                                                                                                                               |
| 3743   | 3259                                                                  | 2756                                                                                                                                                                                    | -15%                                                                                                                                                                                                                                                                           | 5118                                                                                                                                                                                                                                                                                                                                                                                                          | -46%                                                                                                                                                                                                                                                                                                                                                                                                                                                                                                                                      | 28846                                                                                                                                                                                                                                                                                                                                                                                                                                                                                                                                                                                                                                  | 25665                                                                                                                                                                                                                                                                                                                                                                                                                                                                                                                                                                                                                                                                                                                                                      | -11%                                                                                                                                                                                                                                                                                                                                                                                                                                                                                                                                                                                                                                                                                                                                                                                                                                                                                                                                                                                                                                              |
| 79     | 119                                                                   | n/a                                                                                                                                                                                     |                                                                                                                                                                                                                                                                                | 189                                                                                                                                                                                                                                                                                                                                                                                                           |                                                                                                                                                                                                                                                                                                                                                                                                                                                                                                                                           | 1183                                                                                                                                                                                                                                                                                                                                                                                                                                                                                                                                                                                                                                   | 644                                                                                                                                                                                                                                                                                                                                                                                                                                                                                                                                                                                                                                                                                                                                                        | -46%                                                                                                                                                                                                                                                                                                                                                                                                                                                                                                                                                                                                                                                                                                                                                                                                                                                                                                                                                                                                                                              |
| 19     | 59                                                                    | n/a                                                                                                                                                                                     |                                                                                                                                                                                                                                                                                | 153                                                                                                                                                                                                                                                                                                                                                                                                           |                                                                                                                                                                                                                                                                                                                                                                                                                                                                                                                                           | 705                                                                                                                                                                                                                                                                                                                                                                                                                                                                                                                                                                                                                                    | 289                                                                                                                                                                                                                                                                                                                                                                                                                                                                                                                                                                                                                                                                                                                                                        | -59%                                                                                                                                                                                                                                                                                                                                                                                                                                                                                                                                                                                                                                                                                                                                                                                                                                                                                                                                                                                                                                              |
| 241    | 321                                                                   | 298                                                                                                                                                                                     | -7%                                                                                                                                                                                                                                                                            | 322                                                                                                                                                                                                                                                                                                                                                                                                           | -7%                                                                                                                                                                                                                                                                                                                                                                                                                                                                                                                                       | 2371                                                                                                                                                                                                                                                                                                                                                                                                                                                                                                                                                                                                                                   | 1814                                                                                                                                                                                                                                                                                                                                                                                                                                                                                                                                                                                                                                                                                                                                                       | -23%                                                                                                                                                                                                                                                                                                                                                                                                                                                                                                                                                                                                                                                                                                                                                                                                                                                                                                                                                                                                                                              |
| 2596   | 2620                                                                  | 2801                                                                                                                                                                                    | 7%                                                                                                                                                                                                                                                                             | 2882                                                                                                                                                                                                                                                                                                                                                                                                          | -3%                                                                                                                                                                                                                                                                                                                                                                                                                                                                                                                                       | 18087                                                                                                                                                                                                                                                                                                                                                                                                                                                                                                                                                                                                                                  | 17599                                                                                                                                                                                                                                                                                                                                                                                                                                                                                                                                                                                                                                                                                                                                                      | -3%                                                                                                                                                                                                                                                                                                                                                                                                                                                                                                                                                                                                                                                                                                                                                                                                                                                                                                                                                                                                                                               |
| 1228   | 1270                                                                  | 1335                                                                                                                                                                                    | 5%                                                                                                                                                                                                                                                                             | 1087                                                                                                                                                                                                                                                                                                                                                                                                          | 23%                                                                                                                                                                                                                                                                                                                                                                                                                                                                                                                                       | 8116                                                                                                                                                                                                                                                                                                                                                                                                                                                                                                                                                                                                                                   | 7983                                                                                                                                                                                                                                                                                                                                                                                                                                                                                                                                                                                                                                                                                                                                                       | -2%                                                                                                                                                                                                                                                                                                                                                                                                                                                                                                                                                                                                                                                                                                                                                                                                                                                                                                                                                                                                                                               |
|        | 80<br>113<br>216<br>25<br>0<br>220<br>3743<br>79<br>19<br>241<br>2596 | 80     75       113     84       216     170       25     21       0     0       220     237       3743     3259       79     119       19     59       241     321       2596     2620 | 80     75     104       113     84     107       216     170     177       25     21     21       0     0     0       220     237     279       3743     3259     2756       79     119     n/a       19     59     n/a       241     321     298       2596     2620     2801 | 80       75       104       39%         113       84       107       27%         216       170       177       4%         25       21       21       0%         0       0       0       0         220       237       279       18%         3743       3259       2756       -15%         79       119       n/a       19         19       59       n/a       -7%         2596       2620       2801       7% | 80       75       104       39%       114         113       84       107       27%       120         216       170       177       4%       171         25       21       21       0%       24         0       0       0       1         220       237       279       18%       279         3743       3259       2756       -15%       5118         79       119       n/a       189         19       59       n/a       153         241       321       298       -7%       322         2596       2620       2801       7%       2882 | 80       75       104       39%       114       -9%         113       84       107       27%       120       -11%         216       170       177       4%       171       4%         25       21       21       0%       24       -13%         0       0       0       1       -100%         220       237       279       18%       279       0%         3743       3259       2756       -15%       5118       -46%         79       119       n/a       189         19       59       n/a       153         241       321       298       -7%       322       -7%         2596       2620       2801       7%       2882       -3% | 80       75       104       39%       114       -9%       631         113       84       107       27%       120       -11%       678         216       170       177       4%       171       4%       1103         25       21       21       0%       24       -13%       164         0       0       0       1       -100%       7         220       237       279       18%       279       0%       1583         3743       3259       2756       -15%       5118       -46%       28846         79       119       n/a       189       1183         19       59       n/a       153       705         241       321       298       -7%       322       -7%       2371         2596       2620       2801       7%       2882       -3%       18087 | 80         75         104         39%         114         -9%         631         614           113         84         107         27%         120         -11%         678         657           216         170         177         4%         171         4%         1103         1225           25         21         21         0%         24         -13%         164         154           0         0         0         1         -100%         7         1           220         237         279         18%         279         0%         1583         1473           3743         3259         2756         -15%         5118         -46%         28846         25665           79         119         n/a         189         1183         644           19         59         n/a         153         705         289           241         321         298         -7%         322         -7%         2371         1814           2596         2620         2801         7%         2882         -3%         18087         17599 |