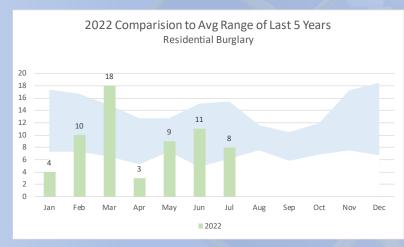

| 21      | -52%           | 132    | 111    | -16%           |
| Other Theft                       | 140    | 112     | 108     | -4%            | 139     | -22%           | 800    | 795    | -1%            |
| Arson                             | 3      | 2       | 2       | 0%             | 3       | -33%           | 19     | 14     | -26%           |
| Total Property Crimes             | 208    | 160     | 163     | 2%             | 233     | -30%           | 1430   | 1238   | -13%           |
| Nata Bata was ba abawa dala       |        | 240     |         |                |         |                |        |        |                |

Note: Data may be skewed due to COVID19







### Part 1 Crimes

#### 2022 Crimes Compared to Average Range of Last 5 Years































## Response Times

| Average Respon              | May-22            | June-22 | July-22 |      |
|-----------------------------|-------------------|---------|---------|------|
| Priority 1                  | Avg Queue Time    | 1.8     | 1.8     | 1.5  |
| P3 TARGET 7.0               | Avg Drive Time    | 3.5     | 3.7     | 3.2  |
| In-Progress (May result in  | Avg Response Time | 5.3     | 5.5     | 4.7  |
| injury or death)            | Number of Calls   | 57      | 66      | 80   |
| Priority 2                  | Avg Queue Time    | 8.3     | 8.7     | 9.4  |
| P3 TARGET 14.5              | Avg Drive Time    | 5.1     | 5.2     | 5.9  |
| In-Progress (May not result | Avg Response Time | 13.4    | 13.9    | 15.2 |
| in injury or death)         | Number of Calls   | 537