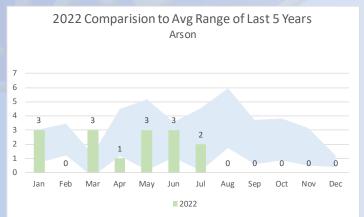

#### 2022 Crimes Compared to Average Range of Last 5 Years

## Part 1 Crimes

| Crime Description                 | May-22 | June-22 | July-22 | Percent Change | July-21 | Percent Change | YTD-21 | YTD-22 | Percent Change |
|-----------------------------------|--------|---------|---------|----------------|---------|----------------|--------|--------|----------------|
| Homicide                          | 0      | 0       | 0       |                | 1       | -100%          | 3      | 2      | -33%           |
| Rape                              | 5      | 7       | 7       | 0%             | 9       | -22%           | 45     | 36     | -20%           |
| Robbery                           | 9      | 7       | 4       | -43%           | 4       | 0%             | 49     | 51     | 4%             |
| Aggravated Assault                | 39     | 36      | 39      | 8%             | 50      | -22%           | 267    | 226    | -15%           |
| Total Violent Crimes              | 53     | 50      | 50      | 0%             | 64      | -22%           | 364    | 315    | -13%           |
| Residential Burglaries            | 9      | 11      | 8       | -27%           | 15      | -47%           | 59     | 63     | 7%             |
| Commercial Burglaries             | 7      | 7       | 7       | 0%             | 10      | -30%           | 84     | 50     | -40%           |
| Burglary/Theft from Vehicle(BTFV) | 29     | 20      | 28      | 40%            | 45      | -38%           | 336    | 205    | -39%           |
| Grand Theft Auto (GTA)            | 20     | 8       | 10      | 25%            | 21      | -52%           | 132    | 111    | -16%           |
| Other Theft                       | 140    | 112     | 108     | -4%            | 139     | -22%           | 800    | 795    | -1%            |
| Arson                             | 3      | 2       | 2       | 0%             | 3       | -33%           | 19     | 14     | -26%           |
| Total Property Crimes             | 208    | 160     | 163     | 2%             | 233     | -30%           | 1430   | 1238   | -13%           |
| Nata Bata was ba abawa dala       |        | 240     |         |                |         |                |        |        |                |