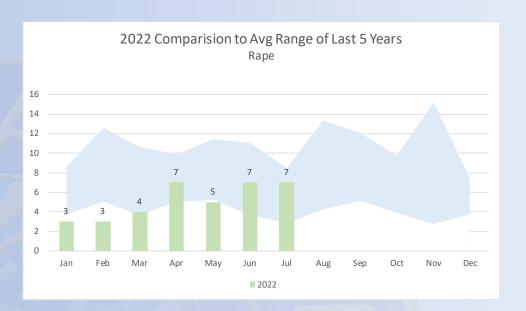

#### 2022 Crimes Compared to Average Range of Last 5 Years

## Part 1 Crimes

| Crime Description                 | May-22 | June-22 | July-22 | Percent Change | July-21 | Percent Change | YTD-21 | YTD-22 | Percent Change |
|-----------------------------------|--------|---------|---------|----------------|---------|----------------|--------|--------|----------------|
| Homicide                          | 0      | 0       | 0       |                | 1       | -100%          | 3      | 2      | -33%           |
| Rape                              | 5      | 7       | 7       | 0%             | 9       | -22%           | 45     | 36     | -20%           |
| Robbery                           | 9      | 7       | 4       | -43%           | 4       | 0%             | 49     | 51     | 4%             |
| Aggravated Assault                | 39     | 36      | 39      | 8%             | 50      | -22%           | 267    | 226    | -15%           |
| Total Violent Crimes              | 53     | 50      | 50      | 0%             | 64      | -22%           | 364    | 315    | -13%           |
| Residential Burglaries            | 9      | 11      | 8       | -27%           | 15      | -47%           | 59     | 63     | 7%             |
| Commercial Burglaries             | 7      | 7       | 7       | 0%             | 10      | -30%           | 84     | 50     | -40%           |
| Burglary/Theft from Vehicle(BTFV) | 29     | 20      | 28      | 40%            | 45      | -38%           | 336    | 205    | -39%           |
| Grand Theft Auto (GTA)            | 20     | 8       | 10      | 25%            | 21      | -52%           | 132    | 111    | -16%           |
| Other Theft                       | 140    | 112     | 108     | -4%            | 139     | -22%           | 800    | 795    | -1%            |
| Arson                             | 3      | 2       | 2       | 0%             | 3       | -33%           | 19     | 14     | -26%           |
| Total Property Crimes             | 208    | 160     | 163     | 2%             | 233     | -30%           | 1430   | 1238   | -13%           |
| Nata Bata was ba abawa dala       |        | 240     |         |                |         |                |        |        |                |