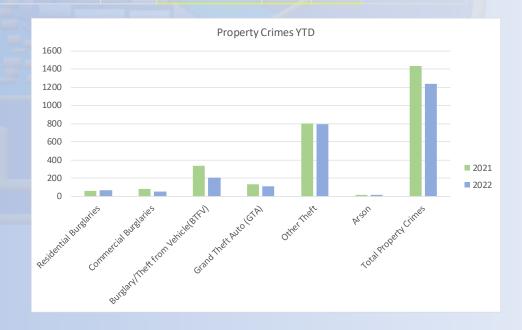

## Part 1 Crimes

| Crime Description                 | May-22 | June-22 | July-22 | Percent Change | July-21 | Percent Change | YTD-21 | YTD-22 | Percent Change |
|-----------------------------------|--------|---------|---------|----------------|---------|----------------|--------|--------|----------------|
| Homicide                          | 0      | 0       | 0       |                | 1       | -100%          | 3      | 2      | -33%           |
| Rape                              | 5      | 7       | 7       | 0%             | 9       | -22%           | 45     | 36     | -20%           |
| Robbery                           | 9      | 7       | 4       | -43%           | 4       | 0%             | 49     | 51     | 4%             |
| Aggravated Assault                | 39     | 36      | 39      | 8%             | 50      | -22%           | 267    | 226    | -15%           |
| Total Violent Crimes              | 53     | 50      | 50      | 0%             | 64      | -22%           | 364    | 315    | -13%           |
| Residential Burglaries            | 9      | 11      | 8       | -27%           | 15      | -47%           | 59     | 63     | 7%             |
| Commercial Burglaries             | 7      | 7       | 7       | 0%             | 10      | -30%           | 84     | 50     | -40%           |
| Burglary/Theft from Vehicle(BTFV) | 29     | 20      | 28      | 40%            | 45      | -38%           | 336    | 205    | -39%           |
| Grand Theft Auto (GTA)            | 20     | 8       | 10      | 25%            | 21      | -52%           | 132    | 111    | -16%           |
| Other Theft                       | 140    | 112     | 108     | -4%            | 139     | -22%           | 800    | 795    | -1%            |
| Arson                             | 3      | 2       | 2       | 0%             | 3       | -33%           | 19     | 14     | -26%           |
| Total Property Crimes             | 208    | 160     | 163     | 2%             | 233     | -30%           | 1430   | 1238   | -13%           |
| Nata Bata was ba abawa dala       |        | 240     |         |                |         |                |        |        |                |