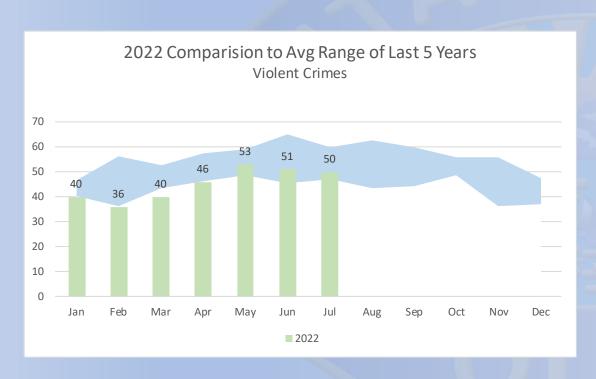

10      | 25%            | 21      | -52%           | 132    | 111    | -16%           |
| Other Theft                       | 140    | 112     | 108     | -4%            | 139     | -22%           | 800    | 795    | -1%            |
| Arson                             | 3      | 2       | 2       | 0%             | 3       | -33%           | 19     | 14     | -26%           |
| Total Property Crimes             | 208    | 160     | 163     | 2%             | 233     | -30%           | 1430   | 1238   | -13%           |
| Nata Bata was ba abawa dala       |        | 240     |         |                |         |                |        |        |                |

Note: Data may be skewed due to COVID19







### Part 1 Crimes

#### 2022 Crimes Compared to Average Range of Last 5 Years































## Response Times

| Average Respon              | May-22            | June-22 | July-22 |      |
|-----------------------------|-------------------|---------|---------|------|
| Priority 1                  | Avg Queue Time    | 1.8     | 1.8     | 1.5  |
| P3 TARGET 7.0               | Avg Drive Time    | 3.5     | 3.7     | 3.2  |
| In-Progress (May result in  | Avg Response Time | 5.3     | 5.5     | 4.7  |
| injury or death)            | Number of Calls   | 57      | 66      | 80   |
| Priority 2                  | Avg Queue Time    | 8.3     | 8.7     | 9.4  |
| P3 TARGET 14.5              | Avg Drive Time    | 5.1     | 5.2     | 5.9  |
| In-Progress (May not result | Avg Response Time | 13.4    | 13.9    | 15.2 |
| in injury or death)         | Number o