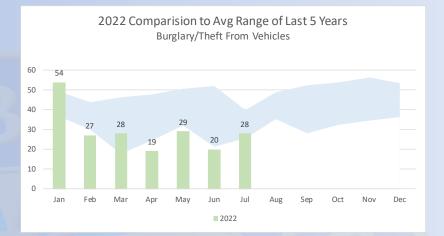

| 21      | -52%           | 132    | 111    | -16%           |
| Other Theft                       | 140    | 112     | 108     | -4%            | 139     | -22%           | 800    | 795    | -1%            |
| Arson                             | 3      | 2       | 2       | 0%             | 3       | -33%           | 19     | 14     | -26%           |
| Total Property Crimes             | 208    | 160     | 163     | 2%             | 233     | -30%           | 1430   | 1238   | -13%           |
| Nata Bata was ba abawa dala       |        | 240     |         |                |         |                |        |        |                |

Note: Data may be skewed due to COVID19







### Part 1 Crimes

#### 2022 Crimes Compared to Average Range of Last 5 Years































## Response Times

| Average Respon              | May-22            | June-22 | July-22 |      |
|-----------------------------|-------------------|---------|---------|------|
| Priority 1                  | Avg Queue Time    | 1.8     | 1.8     | 1.5  |
| P3 TARGET 7.0               | Avg Drive Time    | 3.5     | 3.7     | 3.2  |
| In-Progress (May result in  | Avg Response Time | 5.3     | 5.5     | 4.7  |
| injury or death)            | Number of Calls   | 57      | 66      | 80   |
| Priority 2                  | Avg Queue Time    | 8.3     | 8.7     | 9.4  |
| P3 TARGET 14.5              | Avg Drive Time    | 5.1     | 5.2     | 5.9  |
| In-Progress (May not result | Avg Response Time | 13.4    | 13.9    | 15.2 |
| in injury or death)         | Number of Calls   | 537     |