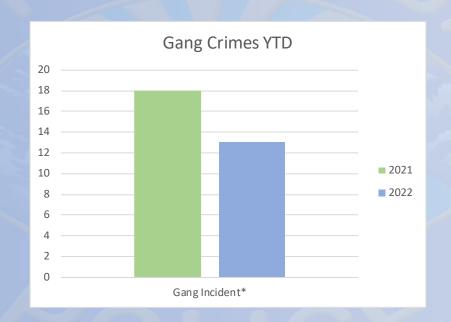

## Gang Crimes

| <b>Crime Description</b>                | May-22 | June-22 | July-22 | Percent Change | July-21 | Percent Change | YTD-21 | YTD-22 | Percent Change |
|-----------------------------------------|--------|---------|---------|----------------|---------|----------------|--------|--------|----------------|
| Gang Incident*                          | 1      | 5       | 1       | -80%           | 2       | -50%           | 18     | 13     | -28%           |
| Note: Data may be skewed due to COVID19 |        |         |         |                |         |                |        |        |                |

<sup>\*</sup>Due to recent legislation "Gang Related" data is no longer captured.

<sup>\*</sup>Gang Incident- Crimes committed for the benefit of the gang