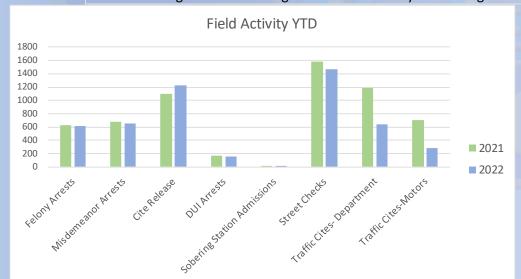

## Field Activity

| May-22 | June-22                                                               | July-22                                                                                                                                                                                 | Percent Change                                                                                                                                                                                                                                                                 | July-21                                                                                                                                                                                                                                                                                                                                                                                                       | Percent Change                                                                                                                                                                                                                                                                                                                                                                                                                                                                                                                            | YTD-21                                                                                                                                                                                                                                                                                                                                                                                                                                                                                                                                                                                                                                 | YTD-22                                                                                                                                                                                                                                                                                                                                                                                                                                                                                                                                                                                                                                                                                                                                                     | Percent Change                                                                                                                                                                                                                                                                                                                                                                                                                                                                                                                                                                                                                                                                                                                                                                                                                                                                                                                                                                                                                                    |
|--------|-----------------------------------------------------------------------|-----------------------------------------------------------------------------------------------------------------------------------------------------------------------------------------|--------------------------------------------------------------------------------------------------------------------------------------------------------------------------------------------------------------------------------------------------------------------------------|---------------------------------------------------------------------------------------------------------------------------------------------------------------------------------------------------------------------------------------------------------------------------------------------------------------------------------------------------------------------------------------------------------------|-------------------------------------------------------------------------------------------------------------------------------------------------------------------------------------------------------------------------------------------------------------------------------------------------------------------------------------------------------------------------------------------------------------------------------------------------------------------------------------------------------------------------------------------|----------------------------------------------------------------------------------------------------------------------------------------------------------------------------------------------------------------------------------------------------------------------------------------------------------------------------------------------------------------------------------------------------------------------------------------------------------------------------------------------------------------------------------------------------------------------------------------------------------------------------------------|------------------------------------------------------------------------------------------------------------------------------------------------------------------------------------------------------------------------------------------------------------------------------------------------------------------------------------------------------------------------------------------------------------------------------------------------------------------------------------------------------------------------------------------------------------------------------------------------------------------------------------------------------------------------------------------------------------------------------------------------------------|---------------------------------------------------------------------------------------------------------------------------------------------------------------------------------------------------------------------------------------------------------------------------------------------------------------------------------------------------------------------------------------------------------------------------------------------------------------------------------------------------------------------------------------------------------------------------------------------------------------------------------------------------------------------------------------------------------------------------------------------------------------------------------------------------------------------------------------------------------------------------------------------------------------------------------------------------------------------------------------------------------------------------------------------------|
| 80     | 75                                                                    | 104                                                                                                                                                                                     | 39%                                                                                                                                                                                                                                                                            | 114                                                                                                                                                                                                                                                                                                                                                                                                           | -9%                                                                                                                                                                                                                                                                                                                                                                                                                                                                                                                                       | 631                                                                                                                                                                                                                                                                                                                                                                                                                                                                                                                                                                                                                                    | 614                                                                                                                                                                                                                                                                                                                                                                                                                                                                                                                                                                                                                                                                                                                                                        | -3%                                                                                                                                                                                                                                                                                                                                                                                                                                                                                                                                                                                                                                                                                                                                                                                                                                                                                                                                                                                                                                               |
| 113    | 84                                                                    | 107                                                                                                                                                                                     | 27%                                                                                                                                                                                                                                                                            | 120                                                                                                                                                                                                                                                                                                                                                                                                           | -11%                                                                                                                                                                                                                                                                                                                                                                                                                                                                                                                                      | 678                                                                                                                                                                                                                                                                                                                                                                                                                                                                                                                                                                                                                                    | 657                                                                                                                                                                                                                                                                                                                                                                                                                                                                                                                                                                                                                                                                                                                                                        | -3%                                                                                                                                                                                                                                                                                                                                                                                                                                                                                                                                                                                                                                                                                                                                                                                                                                                                                                                                                                                                                                               |
| 216    | 170                                                                   | 177                                                                                                                                                                                     | 4%                                                                                                                                                                                                                                                                             | 171                                                                                                                                                                                                                                                                                                                                                                                                           | 4%                                                                                                                                                                                                                                                                                                                                                                                                                                                                                                                                        | 1103                                                                                                                                                                                                                                                                                                                                                                                                                                                                                                                                                                                                                                   | 1225                                                                                                                                                                                                                                                                                                                                                                                                                                                                                                                                                                                                                                                                                                                                                       | 11%                                                                                                                                                                                                                                                                                                                                                                                                                                                                                                                                                                                                                                                                                                                                                                                                                                                                                                                                                                                                                                               |
| 25     | 21                                                                    | 21                                                                                                                                                                                      | 0%                                                                                                                                                                                                                                                                             | 24                                                                                                                                                                                                                                                                                                                                                                                                            | -13%                                                                                                                                                                                                                                                                                                                                                                                                                                                                                                                                      | 164                                                                                                                                                                                                                                                                                                                                                                                                                                                                                                                                                                                                                                    | 154                                                                                                                                                                                                                                                                                                                                                                                                                                                                                                                                                                                                                                                                                                                                                        | -6%                                                                                                                                                                                                                                                                                                                                                                                                                                                                                                                                                                                                                                                                                                                                                                                                                                                                                                                                                                                                                                               |
| 0      | 0                                                                     | 0                                                                                                                                                                                       |                                                                                                                                                                                                                                                                                | 1                                                                                                                                                                                                                                                                                                                                                                                                             | -100%                                                                                                                                                                                                                                                                                                                                                                                                                                                                                                                                     | 7                                                                                                                                                                                                                                                                                                                                                                                                                                                                                                                                                                                                                                      | 1                                                                                                                                                                                                                                                                                                                                                                                                                                                                                                                                                                                                                                                                                                                                                          | -86%                                                                                                                                                                                                                                                                                                                                                                                                                                                                                                                                                                                                                                                                                                                                                                                                                                                                                                                                                                                                                                              |
| 220    | 237                                                                   | 279                                                                                                                                                                                     | 18%                                                                                                                                                                                                                                                                            | 279                                                                                                                                                                                                                                                                                                                                                                                                           | 0%                                                                                                                                                                                                                                                                                                                                                                                                                                                                                                                                        | 1583                                                                                                                                                                                                                                                                                                                                                                                                                                                                                                                                                                                                                                   | 1473                                                                                                                                                                                                                                                                                                                                                                                                                                                                                                                                                                                                                                                                                                                                                       | -7%                                                                                                                                                                                                                                                                                                                                                                                                                                                                                                                                                                                                                                                                                                                                                                                                                                                                                                                                                                                                                                               |
| 3743   | 3259                                                                  | 2756                                                                                                                                                                                    | -15%                                                                                                                                                                                                                                                                           | 5118                                                                                                                                                                                                                                                                                                                                                                                                          | -46%                                                                                                                                                                                                                                                                                                                                                                                                                                                                                                                                      | 28846                                                                                                                                                                                                                                                                                                                                                                                                                                                                                                                                                                                                                                  | 25665                                                                                                                                                                                                                                                                                                                                                                                                                                                                                                                                                                                                                                                                                                                                                      | -11%                                                                                                                                                                                                                                                                                                                                                                                                                                                                                                                                                                                                                                                                                                                                                                                                                                                                                                                                                                                                                                              |
| 79     | 119                                                                   | n/a                                                                                                                                                                                     |                                                                                                                                                                                                                                                                                | 189                                                                                                                                                                                                                                                                                                                                                                                                           |                                                                                                                                                                                                                                                                                                                                                                                                                                                                                                                                           | 1183                                                                                                                                                                                                                                                                                                                                                                                                                                                                                                                                                                                                                                   | 644                                                                                                                                                                                                                                                                                                                                                                                                                                                                                                                                                                                                                                                                                                                                                        | -46%                                                                                                                                                                                                                                                                                                                                                                                                                                                                                                                                                                                                                                                                                                                                                                                                                                                                                                                                                                                                                                              |
| 19     | 59                                                                    | n/a                                                                                                                                                                                     |                                                                                                                                                                                                                                                                                | 153                                                                                                                                                                                                                                                                                                                                                                                                           |                                                                                                                                                                                                                                                                                                                                                                                                                                                                                                                                           | 705                                                                                                                                                                                                                                                                                                                                                                                                                                                                                                                                                                                                                                    | 289                                                                                                                                                                                                                                                                                                                                                                                                                                                                                                                                                                                                                                                                                                                                                        | -59%                                                                                                                                                                                                                                                                                                                                                                                                                                                                                                                                                                                                                                                                                                                                                                                                                                                                                                                                                                                                                                              |
| 241    | 321                                                                   | 298                                                                                                                                                                                     | -7%                                                                                                                                                                                                                                                                            | 322                                                                                                                                                                                                                                                                                                                                                                                                           | -7%                                                                                                                                                                                                                                                                                                                                                                                                                                                                                                                                       | 2371                                                                                                                                                                                                                                                                                                                                                                                                                                                                                                                                                                                                                                   | 1814                                                                                                                                                                                                                                                                                                                                                                                                                                                                                                                                                                                                                                                                                                                                                       | -23%                                                                                                                                                                                                                                                                                                                                                                                                                                                                                                                                                                                                                                                                                                                                                                                                                                                                                                                                                                                                                                              |
| 2596   | 2620                                                                  | 2801                                                                                                                                                                                    | 7%                                                                                                                                                                                                                                                                             | 2882                                                                                                                                                                                                                                                                                                                                                                                                          | -3%                                                                                                                                                                                                                                                                                                                                                                                                                                                                                                                                       | 18087                                                                                                                                                                                                                                                                                                                                                                                                                                                                                                                                                                                                                                  | 17599                                                                                                                                                                                                                                                                                                                                                                                                                                                                                                                                                                                                                                                                                                                                                      | -3%                                                                                                                                                                                                                                                                                                                                                                                                                                                                                                                                                                                                                                                                                                                                                                                                                                                                                                                                                                                                                                               |
| 1228   | 1270                                                                  | 1335                                                                                                                                                                                    | 5%                                                                                                                                                                                                                                                                             | 1087                                                                                                                                                                                                                                                                                                                                                                                                          | 23%                                                                                                                                                                                                                                                                                                                                                                                                                                                                                                                                       | 8116                                                                                                                                                                                                                                                                                                                                                                                                                                                                                                                                                                                                                                   | 7983                                                                                                                                                                                                                                                                                                                                                                                                                                                                                                                                                                                                                                                                                                                                                       | -2%                                                                                                                                                                                                                                                                                                                                                                                                                                                                                                                                                                                                                                                                                                                                                                                                                                                                                                                                                                                                                                               |
|        | 80<br>113<br>216<br>25<br>0<br>220<br>3743<br>79<br>19<br>241<br>2596 | 80     75       113     84       216     170       25     21       0     0       220     237       3743     3259       79     119       19     59       241     321       2596     2620 | 80     75     104       113     84     107       216     170     177       25     21     21       0     0     0       220     237     279       3743     3259     2756       79     119     n/a       19     59     n/a       241     321     298       2596     2620     2801 | 80       75       104       39%         113       84       107       27%         216       170       177       4%         25       21       21       0%         0       0       0       0         220       237       279       18%         3743       3259       2756       -15%         79       119       n/a       19         19       59       n/a       -7%         2596       2620       2801       7% | 80       75       104       39%       114         113       84       107       27%       120         216       170       177       4%       171         25       21       21       0%       24         0       0       0       1         220       237       279       18%       279         3743       3259       2756       -15%       5118         79       119       n/a       189         19       59       n/a       153         241       321       298       -7%       322         2596       2620       2801       7%       2882 | 80       75       104       39%       114       -9%         113       84       107       27%       120       -11%         216       170       177       4%       171       4%         25       21       21       0%       24       -13%         0       0       0       1       -100%         220       237       279       18%       279       0%         3743       3259       2756       -15%       5118       -46%         79       119       n/a       189         19       59       n/a       153         241       321       298       -7%       322       -7%         2596       2620       2801       7%       2882       -3% | 80       75       104       39%       114       -9%       631         113       84       107       27%       120       -11%       678         216       170       177       4%       171       4%       1103         25       21       21       0%       24       -13%       164         0       0       0       1       -100%       7         220       237       279       18%       279       0%       1583         3743       3259       2756       -15%       5118       -46%       28846         79       119       n/a       189       1183         19       59       n/a       153       705         241       321       298       -7%       322       -7%       2371         2596       2620       2801       7%       2882       -3%       18087 | 80         75         104         39%         114         -9%         631         614           113         84         107         27%         120         -11%         678         657           216         170         177         4%         171         4%         1103         1225           25         21         21         0%         24         -13%         164         154           0         0         0         1         -100%         7         1           220         237         279         18%         279         0%         1583         1473           3743         3259         2756         -15%         5118         -46%         28846         25665           79         119         n/a         189         1183         644           19         59         n/a         153         705         289           241         321         298         -7%         322         -7%         2371         1814           2596         2620         2801         7%         2882         -3%         18087         17599 |