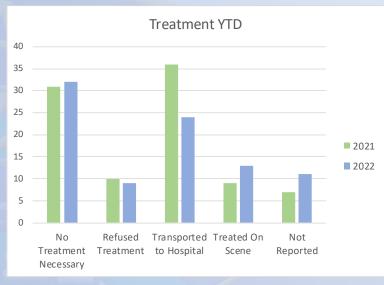

## Use of Force

| Use of Force Totals*            | May-22  | June-22 | July-22 | Percent Change        | July-21 | Percent Change | YTD-21 | YTD-22 | Percent Change |
|---------------------------------|---------|---------|---------|-----------------------|---------|----------------|--------|--------|----------------|
| Number of UOF                   | 12      | 17      | 10      | -41%                  | 12      | -17%           | 93     | 89     | -4%            |
| Number of 148 PC/69 PC Reports  | 21      | 26      | 23      | -12%                  | 21      | 10%            | 156    | 161    | 3%             |
|                                 |         |         |         |                       |         |                |        |        |                |
| Type of Force**                 | May-22  | June-22 | July-22 | <b>Percent Change</b> | July-21 | Percent Change | YTD-21 | YTD-22 | Percent Change |
| Taser                           | 0       | 2       | 1       | -50%                  | 0       |                | 7      | 6      | -14%           |
| Control Hold/Grappling          | 2       | 2       | 0       | -100%                 | 0       |                | 6      | 10     | 67%            |
| Firearm                         | 0       | 0       | 0       |                       | 0       |                | 0      | 0      |                |
| Extended Range Impact Weapon    | 0       | 0       | 0       |                       | 0       |                | 1      | 1      | 0%             |
| Impact Weapon                   | 0       | 0       | 0       |                       | 0       |                | 0      | 0      |                |
| K-9 Bite                        | 0       | 0       | 0       |                       | 0       |                | 0      | 0      |                |
| Leg Restraint                   | 0       | 1       | 1       | 0%                    | 1       | 0%             | 2      | 3      | 50%            |
| OC Spray                        | 0       | 1       | 0       | -100%                 | 0       |                | 4      | 2      | -50%           |
| Other                           | 0       | 0       | 0       |                       | 0       |                | 0      | 0      |                |
| Strikes/Kicks                   | 0       | 2       | 1       | -50%                  | 3       | -67%           | 10     | 9      | -10%           |
| Take Down                       | 10      | 9       | 5       | -44%                  | 8       | -38%           | 56     | 53     | -5%            |
| WRAP                            | 0       | 1       | 2       | 100%                  | 0       |                | 7      | 7      | 0%             |
|                                 |         |         |         |                       |         |                |        |        |                |
| Treatment                       | May-22  | June-22 | July-22 | Percent Change        | July-21 | Percent Change | YTD-21 | YTD-22 | Percent Change |
| No Treatment Necessary          | 5       | 6       | 6       | 0%                    | 1       | 500%           | 31     | 32     | 3%             |
| Refused Treatment               | 2       | 1       | 1       | 0%                    | 0       |                | 10     | 9      | -10%           |
| Transported to Hospital         | 2       | 3       | 3       | 0%                    | 7       | -57%           | 36     | 24     | -33%           |
| Treated On Scene                | 0       | 4       | 0       | -100%                 | 0       |                | 9      | 13     | 44%            |
| Not Reported                    | 3       | 3       | 0       | -100%                 | 4       | -100%          | 7      | 11     | 57%            |
| Grand Total                     | 12      | 17      | 10      | -41%                  | 12      | -17%           | 93     | 89     | -4%            |
| Note: Data may be skewed due to | COVID19 |         |         |                       |         |                |        |        |                |