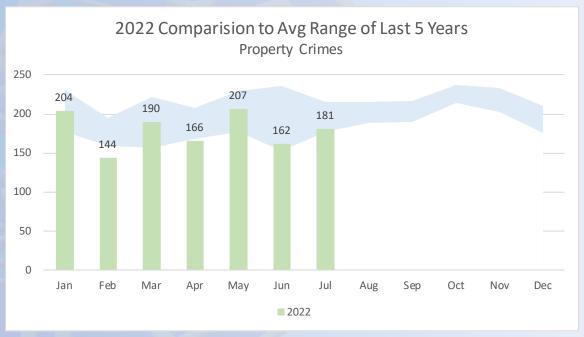

| 25%            | 21      | -52%           | 132    | 111    | -16%           |
| Other Theft                       | 140    | 112     | 108     | -4%            | 139     | -22%           | 800    | 795    | -1%            |
| Arson                             | 3      | 2       | 2       | 0%             | 3       | -33%           | 19     | 14     | -26%           |
| Total Property Crimes             | 208    | 160     | 163     | 2%             | 233     | -30%           | 1430   | 1238   | -13%           |
| Nata Bata was ba abawa dala       |        | 240     |         |                |         |                |        |        |                |

Note: Data may be skewed due to COVID19







### Part 1 Crimes

#### 2022 Crimes Compared to Average Range of Last 5 Years































## Response Times

| Average Respon              | May-22            | June-22 | July-22 |      |
|-----------------------------|-------------------|---------|---------|------|
| Priority 1                  | Avg Queue Time    | 1.8     | 1.8     | 1.5  |
| P3 TARGET 7.0               | Avg Drive Time    | 3.5     | 3.7     | 3.2  |
| In-Progress (May result in  | Avg Response Time | 5.3     | 5.5     | 4.7  |
| injury or death)            | Number of Calls   | 57      | 66      | 80   |
| Priority 2                  | Avg Queue Time    | 8.3     | 8.7     | 9.4  |
| P3 TARGET 14.5              | Avg Drive Time    | 5.1     | 5.2     | 5.9  |
| In-Progress (May not result | Avg Response Time | 13.4    | 13.9    | 15.2 |
| in injury or death)         | Number of