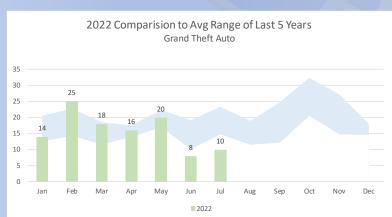

| 21      | -52%           | 132    | 111    | -16%           |
| Other Theft                       | 140    | 112     | 108     | -4%            | 139     | -22%           | 800    | 795    | -1%            |
| Arson                             | 3      | 2       | 2       | 0%             | 3       | -33%           | 19     | 14     | -26%           |
| Total Property Crimes             | 208    | 160     | 163     | 2%             | 233     | -30%           | 1430   | 1238   | -13%           |
| Nata Bata was ba abawa dala       |        | 240     |         |                |         |                |        |        |                |

Note: Data may be skewed due to COVID19







### Part 1 Crimes

#### 2022 Crimes Compared to Average Range of Last 5 Years































## Response Times

| Average Respon              | May-22            | June-22 | July-22 |      |
|-----------------------------|-------------------|---------|---------|------|
| Priority 1                  | Avg Queue Time    | 1.8     | 1.8     | 1.5  |
| P3 TARGET 7.0               | Avg Drive Time    | 3.5     | 3.7     | 3.2  |
| In-Progress (May result in  | Avg Response Time | 5.3     | 5.5     | 4.7  |
| injury or death)            | Number of Calls   | 57      | 66      | 80   |
| Priority 2                  | Avg Queue Time    | 8.3     | 8.7     | 9.4  |
| P3 TARGET 14.5              | Avg Drive Time    | 5.1     | 5.2     | 5.9  |
| In-Progress (May not result | Avg Response Time | 13.4    | 13.9    | 15.2 |
| in injury or death)         | Number of Calls   | 537